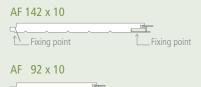

#### • Wardrobe sliding door infill

- Outdoor barbeque features
- Alfresco ceilings and soffits
- Office reception areas

| Altache Fineline |               |                   |     |                                |                                   |     |               |  |   |   |   |
|------------------|---------------|-------------------|-----|--------------------------------|-----------------------------------|-----|---------------|--|---|---|---|
| Profile Code     | Cover<br>(mm) | Thickness<br>(mm) |     | Timber Face<br>Exposed<br>(mm) | Aluminium<br>Face Exposed<br>(mm) | Orc | Order Options |  |   |   |   |
| AF 142 x 10      | 142           | 10                | 450 | 134                            | 8                                 | •   | *             |  |   | † | ۲ |
| AF 92 x 10       | 92            | 10                | 450 | 84                             | 8                                 | •   | *             |  | • | † | ۲ |

#### Profiles

Fixing point Fixing point

Patent Pending