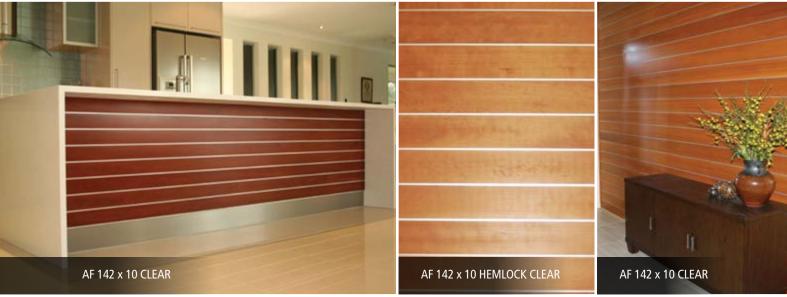

## Altache Fineline features and benefits

- Concealed fixings for uninterrupted lines
- Lightweight, but with excellent durability
- The pre-finished Western Red Cedar gives a natural warmth
- A slimline and futuristic look
- Colour choice of clear or black anodised aluminium
- Available in two cover widths and one standard thickness
- Aluminium is included in the cover stated

#### Legend

PEFC Certified
FSC<sup>®</sup> Certified
Clear Anodised Aluminium

- Black Anodised Aluminium
- Available in Hemlock
- Pre-finished (internal satin coating)
- $\star$  = Run to Order  $\dagger$  = Run to Order, 500 L/M Min. Quantity