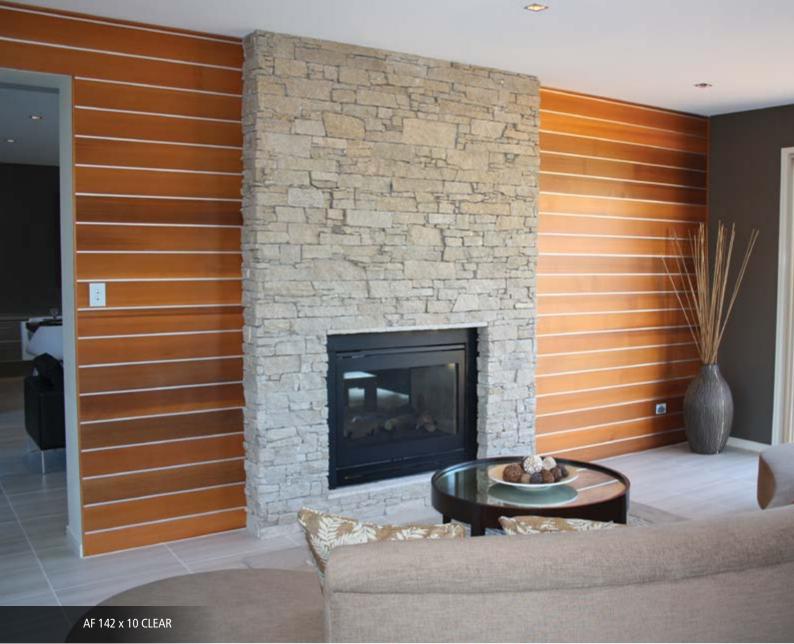

### Sleek and streamlined

Fine lines for subtle effects. Fineline is the third offering in the Altache range. Fineline combines anodised aluminium and Western Red Cedar, but is slimmer and more subtle than Altache Panel. The exposed thickness of the aluminium is reduced to just 8mm, which gives a slim style and ultra-modern appeal. Fineline is ideal for a range of residential or commercial applications.

#### Altache Fineline is ideal for

- Feature walls
- Commercial statements
- Kitchen and bar features
- Bulkhead ceiling features
- Entrance halls