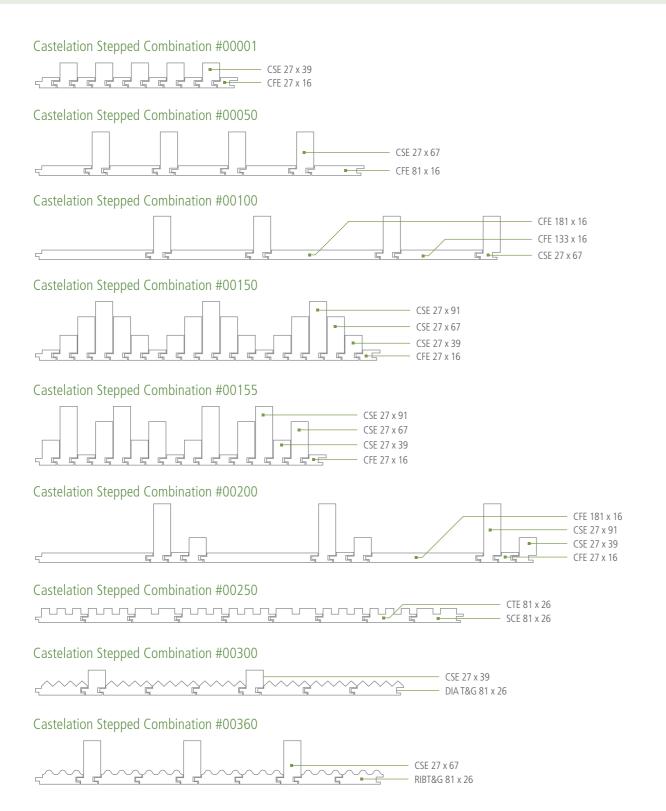

# Get creative with our Combinations

Castelation Stepped Expression, in Western Red Cedar, comes in eight different sized profiles which are all interchangeable. The combinations and effects are simply unlimited. Castelation Series, along with Rib Clad and Diamond Clad, can also be interchanged to expand your creative capabilities even further. Reserved and understated, through to outrageous and stylised — everything is possible with our Combinations.