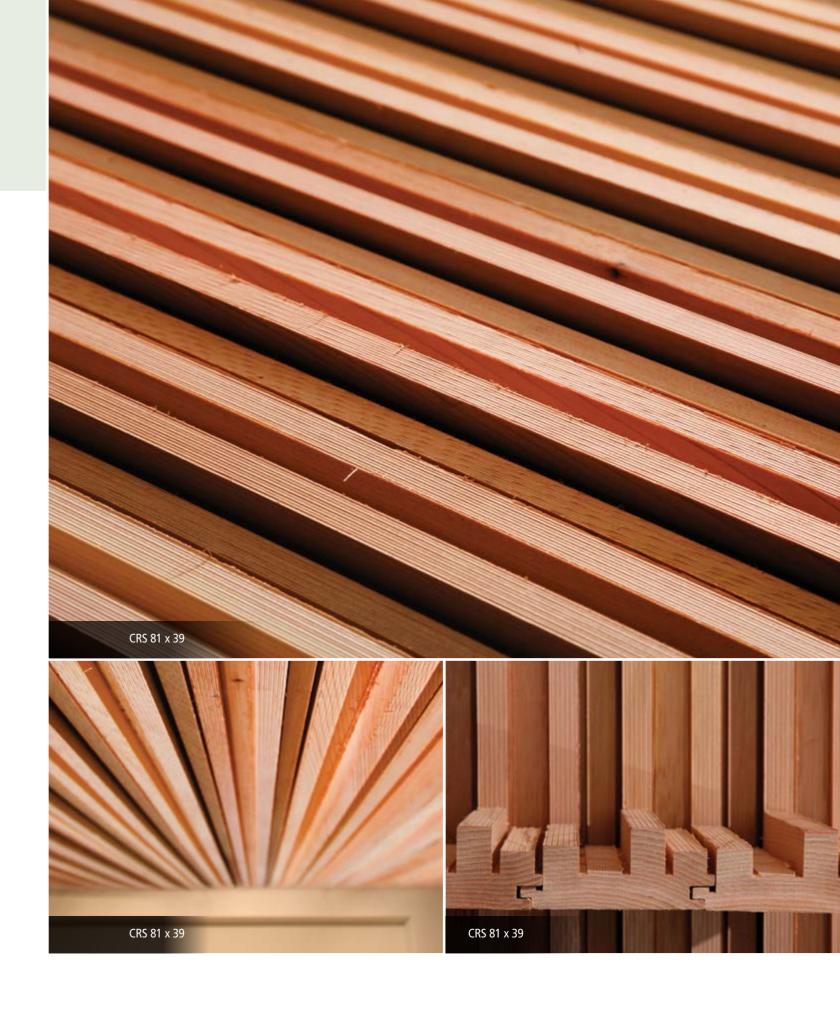

# Stand back and admire

Transform ordinary into impressive. Castelation Rough Stack, in Western Red Cedar, comes from our own design studio. This eye-catching profile creates a stunning effect by contrasting chunky and deep steps with fine fluted highlights. Used inside or out, the effect is unique and spectacular. Use Castelation Rough Stack vertically or horizontally if out of the weather.

# Castelation Rough Stack features and benefits

- Tongue and groove profile can be secret nailed
- Excellent sound trapping and acoustic values
- Can be oiled to reveal the natural beauty of Western Red Cedar
- Has rustic, irregular effect

# Profiles

CRS 81 x 39

V1FEB13