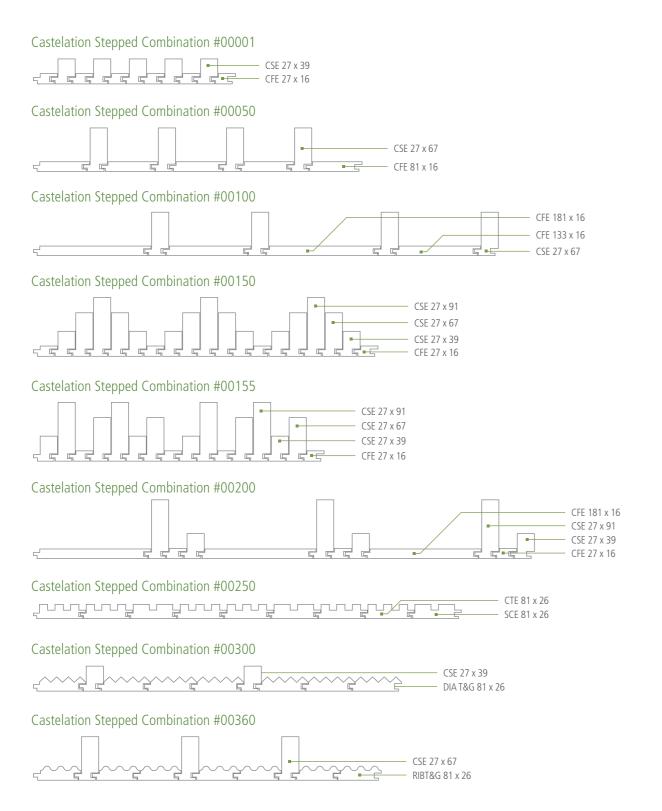

# Get creative! See next page for ideas and inspiration, using our Combinations.

## Get creative with our Combinations

Castelation Stepped Expression, in Western Red Cedar, comes in eight different sized profiles which are all interchangeable. The Combinations and effects are simply unlimited. Castelation Series, along with Rib Clad and Diamond Clad, can also be interchanged to expand your creative capabilities even further. Reserved and understated, through to outrageous and stylised — everything is possible with our Combinations.