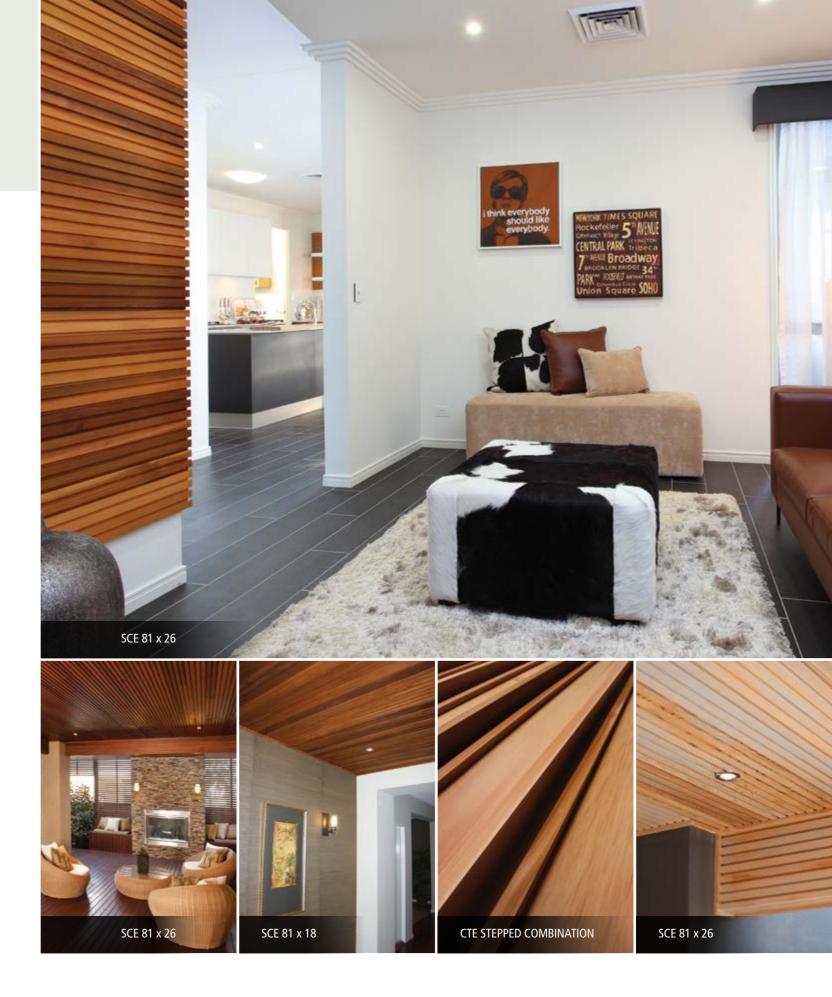

## An extra dimension

The fresh appeal of modern battens. Castelation & Screenclad, both in Western Red Cedar, are partner products. Both profiles compliment contemporary design trends in commercial and residential buildings. Continuous channels and shadowlines achieve a multi-dimensional batten look that is efficient and reliable.

## Castelation & Screenclad features and benefits

- Interlocking profile gives consistent alignment and integrity
- Specially designed interlocking tongue allows for secret fixing
- Interchangeable with three other Castelation Combination profiles
- Perfectly straight lines and shadows
- Single piece 'batten' look means installation is efficient and uncomplicated
- Excellent acoustic properties
- Available in one standard width and three standard thicknesses

## Castelation & Screenclad is ideal for

- Alfresco and Portico ceilings
- Entrances
- Media rooms

- Internal features island benches, planter boxes
- Intermediate walls
- Bulkheads

| Castelation & Screen | astelation & Screenclad |                  |                      |           |               |   |   |  |
|----------------------|-------------------------|------------------|----------------------|-----------|---------------|---|---|--|
| Profile Code         | Cover Th                | hickness<br>(mm) | Max<br>Spans<br>(mm) | Order Opt | Order Options |   |   |  |
| Castelation          |                         |                  |                      |           |               |   |   |  |
| CTE 81 x 26          | 81                      | 26               | 600                  |           | Ť             | * | † |  |
| CTE 81 x 18          | 81                      | 18               | 600                  |           | †             | * | † |  |
| CTE 81 x 13          | 81                      | 13               | 600                  |           | †             | * | † |  |
| Screenclad           |                         |                  |                      |           |               |   |   |  |
| SCE 81 x 26          | 81                      | 26               | 600                  | •         | †             | * | † |  |
| SCE 81 x 18          | 81                      | 18               | 600                  |           | †             | * | † |  |
| SCE 81 x 13          | 81                      | 13               | 600                  |           | †             | * | † |  |