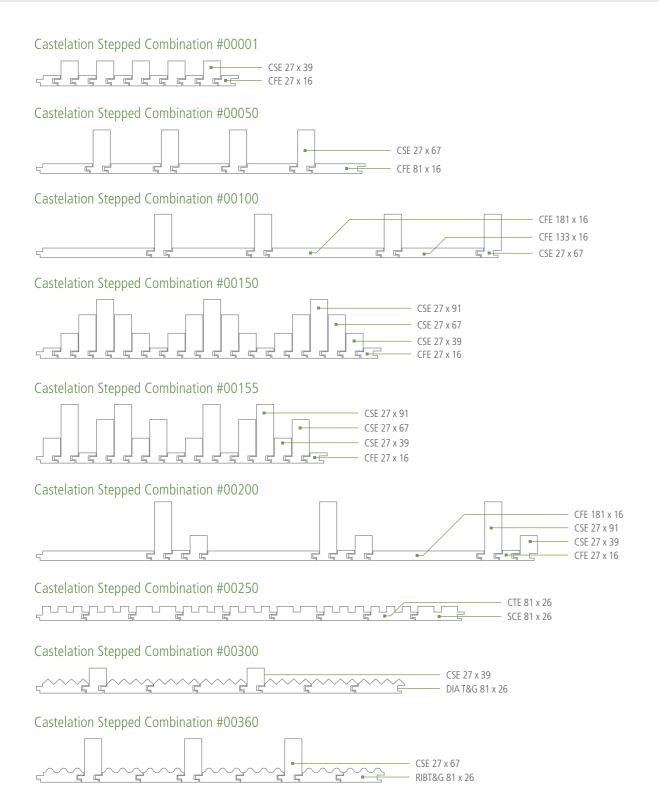

### Unbelievable combinations

Let your imagination run wild. Castelation Stepped Expression, in Western Red Cedar, comes in eight different sized profiles which are all interchangeable. The combinations and effects are simply unlimited. Reserved and understated through to outrageous and stylised — everything is possible with Castelation Stepped Expression.

# Get creative! See next page for ideas and inspiration, using our Combinations.

### Get creative with our Combinations

Castelation Stepped Expression, in Western Red Cedar, comes in eight different sized profiles which are all interchangeable. The combinations and effects are simply unlimited. The Castelation Series, along with Rib Clad and Diamond Clad, can also be interchanged to expand your creative capabilities even further. Reserved and understated, through to outrageous and stylised — everything is possible with our Combinations.