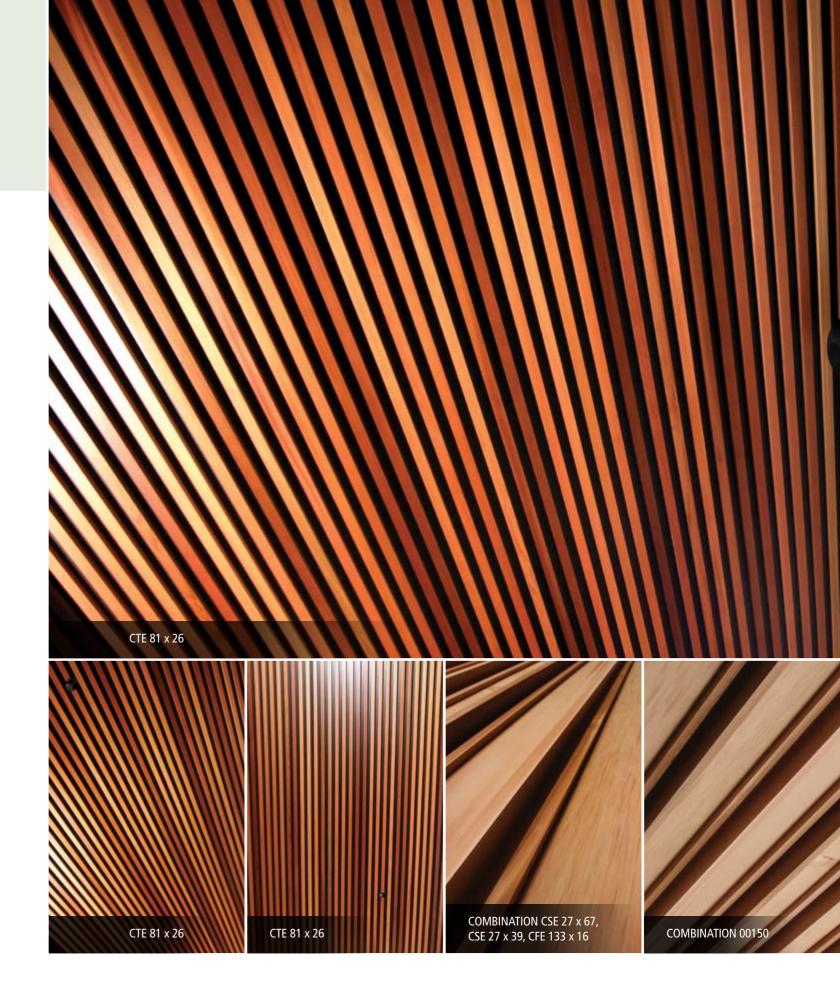

### Unbelievable combinations

Let your imagination run wild. Castelation Stepped Expression, in Western Red Cedar, comes in eight different sized profiles which are all interchangeable. The combinations and effects are simply unlimited. Reserved and understated through to outrageous and stylised — everything is possible with Castelation Stepped Expression.

### Get creative with our Combinations

Castelation Stepped Expression, in Western Red Cedar, comes in eight different sized profiles which are all interchangeable. The combinations and effects are simply unlimited. The Castelation Series, along with Rib Clad and Diamond Clad, can also be interchanged to expand your creative capabilities even further. Reserved and understated, through to outrageous and stylised — everything is possible with our Combinations.