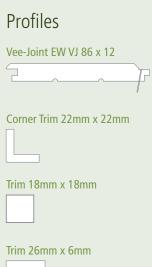

### Expresswood is ideal for

- Ceilings
- Feature walls
- Retail store features

- Commercial fit outs
- Office suites
- Alfrescos and soffits

| Expresswood   |                |            |                   |          |                   |               |  |
|---------------|----------------|------------|-------------------|----------|-------------------|---------------|--|
| Profile Code  | Colour         | Cover (mm) | Thickness<br>(mm) | Max Span | Timber<br>Species | Order Options |  |
| Vee-Joint     |                |            |                   |          |                   |               |  |
| EW VJ 86 x 12 | Specify Colour | 86         | 12                | 600      | Hemlock           |               |  |
| Corner Trim   |                |            |                   |          |                   |               |  |
| EW CT 22 x 22 | Specify Colour | 22         | 22                |          | Hemlock           |               |  |
| Trim          |                |            |                   |          |                   |               |  |
| EW T 18 x 18  | Specify Colour | 18         | 18                |          | Hemlock           |               |  |
| Trim          |                |            |                   |          |                   |               |  |
| EW T 26 x 6   | Specify Colour | 26         | 6                 |          | Hemlock           |               |  |