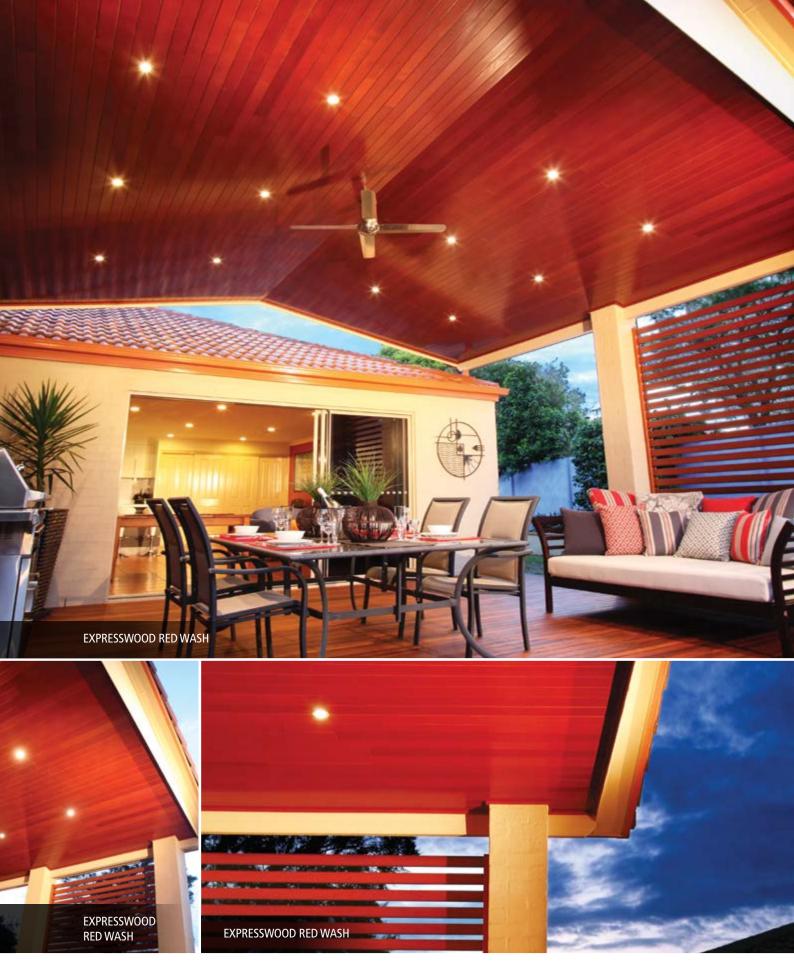

## Modern expressions

Expresswood by look and by nature. Create almost any look with eight different colours, seven of which are washed. Expresswood Hemlock Panelling is a feast of colour and variety at your fingertips. It's timber and colour all in one. Hemlock, cut with vertical grain, guarantees excellent, trusted stability.

### Expresswood is ideal for

- Ceilings
- Feature walls
- Retail store features

- Commercial fit outs
- Office suites
- Alfrescos and soffits

| Expresswood   |                |            |                   |          |                   |               |  |
|---------------|----------------|------------|-------------------|----------|-------------------|---------------|--|
| Profile Code  | Colour         | Cover (mm) | Thickness<br>(mm) | Max Span | Timber<br>Species | Order Options |  |
| Vee-Joint     |                |            |                   |          |                   |               |  |
| EW VJ 86 x 12 | Specify Colour | 86         | 12                | 600      | Hemlock           |               |  |
| Corner Trim   |                |            |                   |          |                   |               |  |
| EW CT 22 x 22 | Specify Colour | 22         | 22                |          | Hemlock           |               |  |
| Trim          |                |            |                   |          |                   |               |  |
| EW T 18 x 18  | Specify Colour | 18         | 18                |          | Hemlock           |               |  |
| Trim          |                |            |                   |          |                   |               |  |
| EW T 26 x 6   | Specify Colour | 26         | 6                 |          | Hemlock           |               |  |