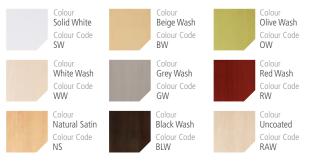

## Modern expressions

Expresswood by look and by nature. Create almost any look with eight different colours, seven of which are washed. Expresswood Hemlock Panelling is a feast of colour and variety at your fingertips. It's timber and colour all in one. Hemlock, cut with vertical grain, guarantees excellent, trusted stability.

#### Colour Options

To specify your colour preference when ordering, simply add your desired colour code to the relevant profile code.