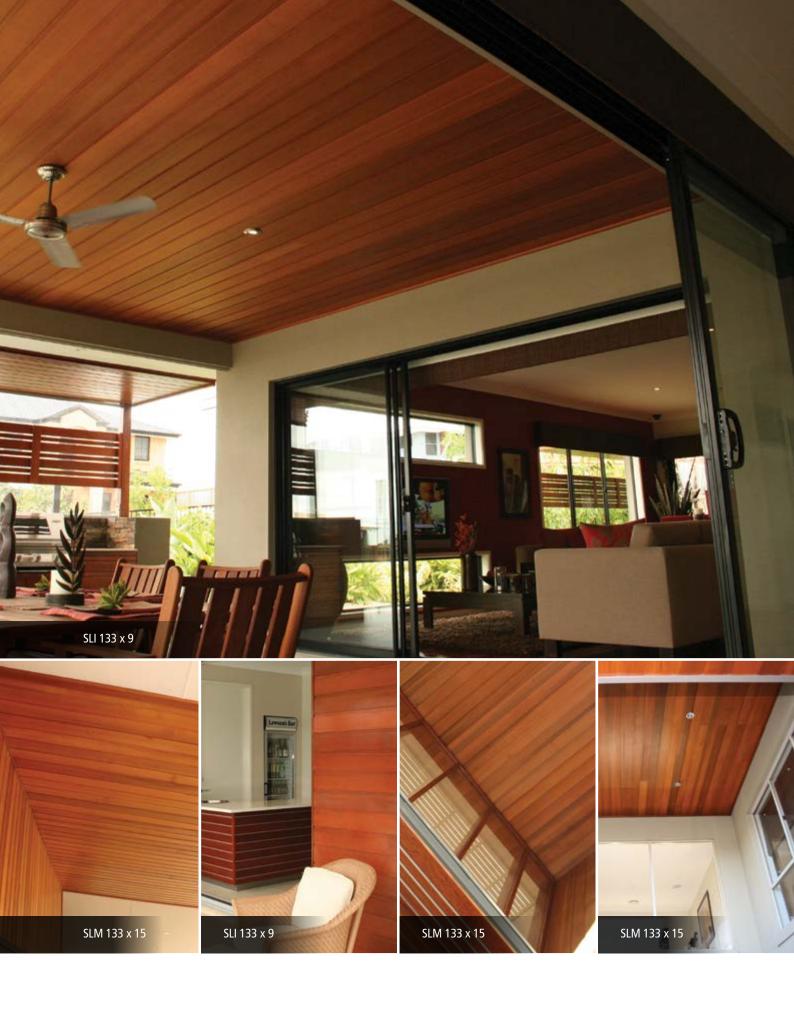

### Infinite allure

The appeal of clean, sharp, continuous lines and shadows. Shiplap Panelling, in Western Red Cedar, is an ideal alternative to traditional softwood or manufactured panelling systems. This stylish option has the benefits of versatility, stability and a natural finish. The Shiplap boards are profiled to produce an overlap for continuous and uninterrupted lines. Shiplap can be used vertically or horizontally.

### Shiplap is ideal for

- Feature walls
- Half-height features in hallways
- Ceilings

- Soffits and alfrescos
- Saunas and spas
- Gable features

| Shiplap      |               |                   |                          |                   |               |   |   |
|--------------|---------------|-------------------|--------------------------|-------------------|---------------|---|---|
| Profile Code | Cover<br>(mm) | Thickness<br>(mm) | Ceiling<br>Spans<br>(mm) | Boards/<br>Bundle | Order Options |   |   |
| SLM 133 x 15 | 133           | 15                | 600                      | 7                 | • <u>*</u>    |   | • |
| SLM 82 x 15  | 82            | 15                | 600                      | 10                | *             |   | • |
| SLS 133 x 12 | 133           | 12                | 600                      | 8                 | ● ▲<br>*      | † | • |
| SLI 133 x 9  | 133           | 9                 | 450                      | 10                | *             | † | • |
| SLI 82 x 9   | 82            | 9                 | 450                      | 15                | ● ▲<br>*      | † | • |
| SLI 133R x 9 | 133           | 9                 | 450                      | 10                | *             | t | • |
| SLI 82R x 9  | 82            | 9                 | 450                      | 15                | • <u>*</u>    | † | • |