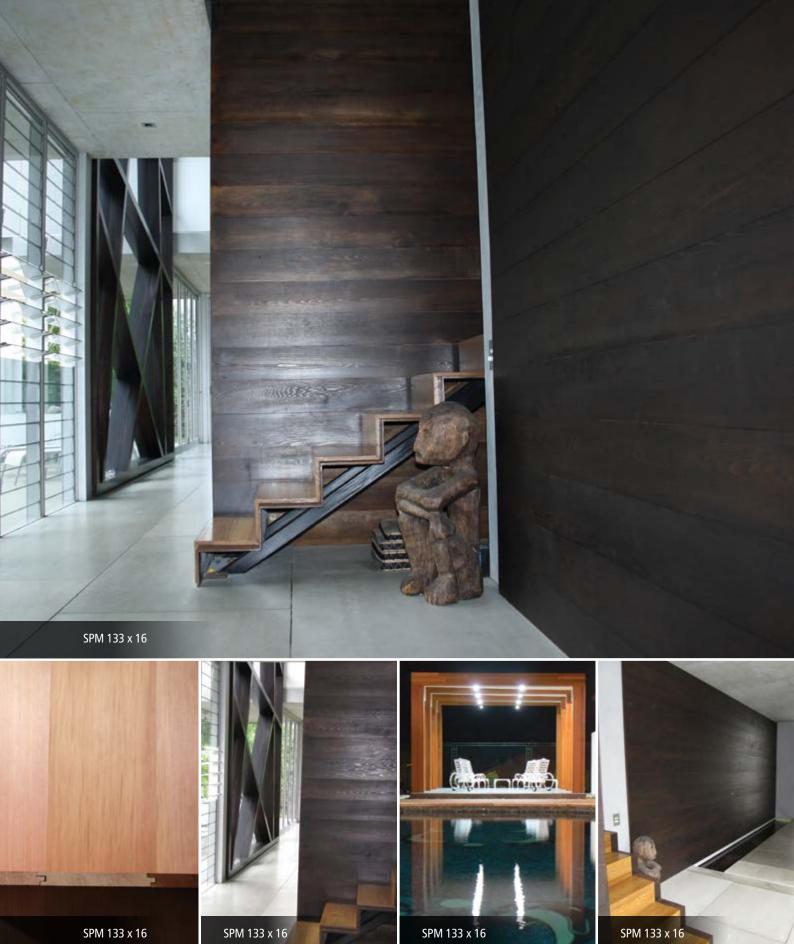

## No adornments necessary

Perfectly flat, perfectly even. Straight Panel is a new profile that applauds the irresistible simplicity of timber. This minimalistic profile captures the look of floorboards and needs no flutes or steps to enhance it. Western Red Cedar Straight Panel is ideal for interiors and has no visible fixings.

## Straight Panel features and benefits

- Lightweight but with the versatility and durability of Western Red Cedar
- Available in interchangeable widths for varied effects
- Available in one thickness for excellent insulation and noise protection
- Interchangeable with our other profiles
- Can be applied over studs or existing wall board, such as plaster or gyprock
- Improved sustainability rating
- Can be carried from wall to ceiling in one continuous run
- Mirror floorboards by using on a ceiling
- Stain or oil to allow the natural timber to shine

### Straight Panel is ideal for

- Internal ceilings and walls
- External features

• Residential or commercial buildings

| Straight Panel |            |                   |                      |               |   |        |
|----------------|------------|-------------------|----------------------|---------------|---|--------|
| Profile Code   | Cover (mm) | Thickness<br>(mm) | Max<br>Spans<br>(mm) | Order Options |   |        |
| SPM 181 x 16   | 181        | 16                | 600                  |               | * | †      |
| SPM 133 x 16   | 133        | 16                | 600                  |               | * | †      |
| SPM 81 x 16    | 81         | 16                | 600                  | •             | * | †      |
| SPM 54 x 16    | 54         | 16                | 600                  |               | * | †      |
| SPM 27 x 16    | 27         | 16                | 600                  | •             | * | •<br>† |

## **Profiles**

SPM 181 x 16

SPM 133 x 16

SPM 81 x 16

SPM 54 x 16

SPM 27 x 16