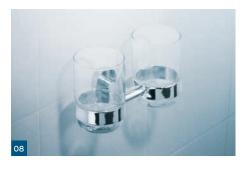

# Midas Accessories

Midas Accessories are guaranteed to enhance the strong qualities of any classically designed bathroom.

01 MIDAS single towel rail
02 MIDAS double towel rail
03 MIDAS soap holder
04 MIDAS towel ring
05 MIDAS toilet roll holder
06 MIDAS double robe hook
07 MIDAS shower shelf
08 MIDAS toothbrush holder