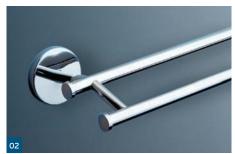

# Liano Accessories

Enhancing the look of any modern bathroom, the Liano range of accessories is fuss free and sophisticated.

Also available: Spare toilet roll holder.

**01** LIANO single towel rail

**02** LIANO double towel rail

03 LIANO soap holder

**04** LIANO towel ring

**05** LIANO toilet roll holder

06 LIANO robe hook

**07** LIANO shower shelf

**08** LIANO toothbrush holder and glass tumbler