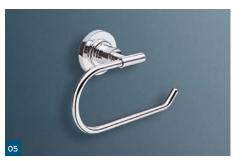

### **Retro Accessories**

Retro Accessories combine a look that will remain fresh with a solid brass construction designed to endure just as long.

01 RETRO single towel rail
02 RETRO double towel rail
03 RETRO soap holder
04 RETRO towel ring
05 RETRO toilet roll holder
06 RETRO double robe hook
07 RETRO shower shelf
08 RETRO toothbrush holder