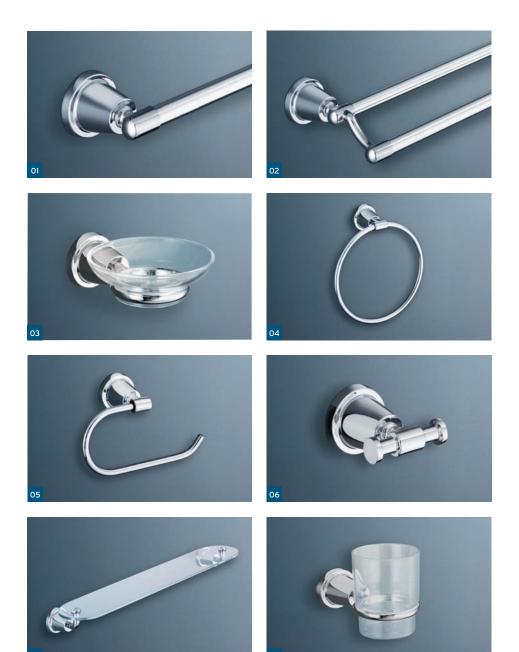

# Liano Accessories

Enhancing the look of any modern bathroom, the Liano range of accessories is fuss free and sophisticated.

Also available: Spare toilet roll holder.

**01** LIANO single towel rail

**02** LIANO double towel rail

03 LIANO soap holder

**04** LIANO towel ring

**05** LIANO toilet roll holder

06 LIANO robe hook

**07** LIANO shower shelf

**08** LIANO toothbrush holder and glass tumbler