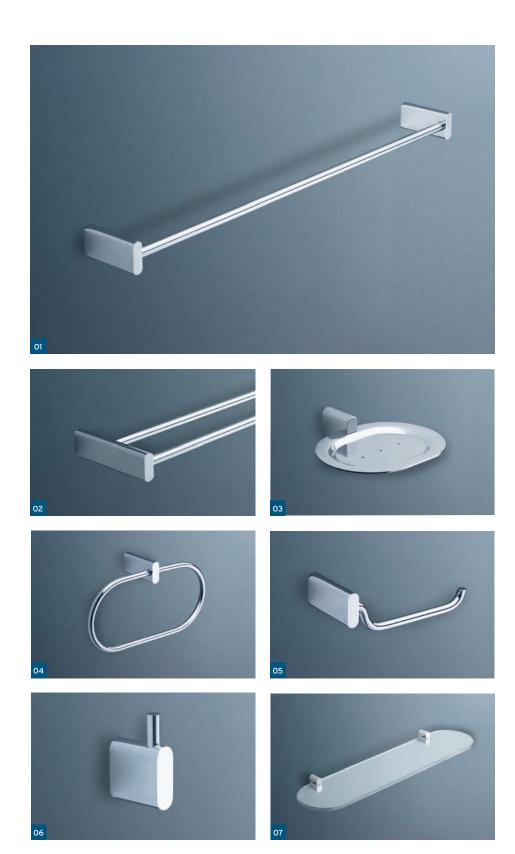

### Track Accessories

Complete the European look with a range of stylish and functional Track Accessories.

- **01** TRACK single towel rail 600/800mm
- **02** TRACK double towel rail 600/800mm
- 03 TRACK soap holder
- **04** TRACK towel ring
- 05 TRACK toilet roll holder
- 06 TRACK robe hook
- **07** TRACK shower shelf