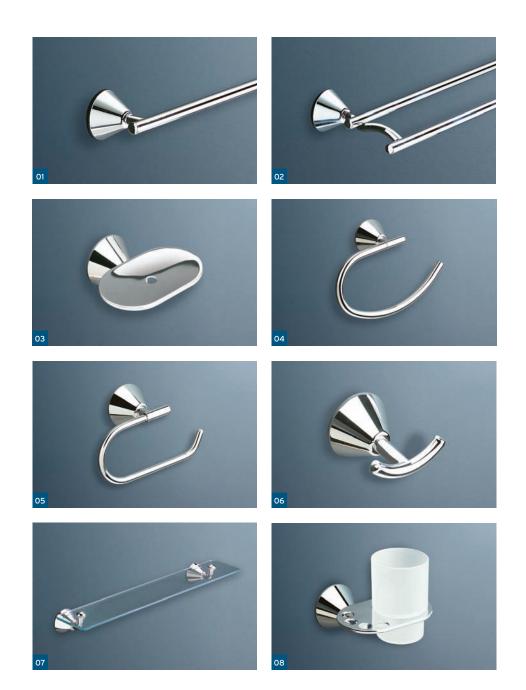

# Midas Accessories

Midas Accessories are guaranteed to enhance the strong qualities of any classically designed bathroom.

01 MIDAS single towel rail
02 MIDAS double towel rail
03 MIDAS soap holder
04 MIDAS towel ring
05 MIDAS toilet roll holder
06 MIDAS double robe hook
07 MIDAS shower shelf
08 MIDAS toothbrush holder