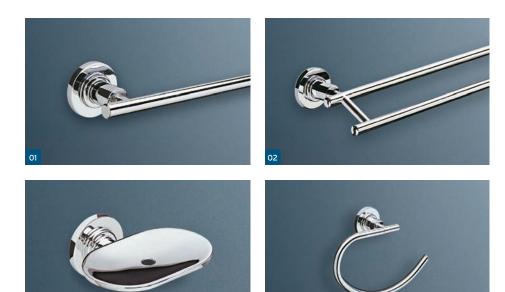

### Track Accessories

Complete the European look with a range of stylish and functional Track Accessories.

- **01** TRACK single towel rail 600/800mm
- **02** TRACK double towel rail 600/800mm
- 03 TRACK soap holder
- **04** TRACK towel ring
- 05 TRACK toilet roll holder
- 06 TRACK robe hook
- **07** TRACK shower shelf