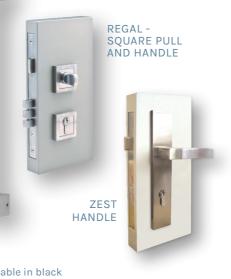

ACCESSORISE YOUR DOORS WITH A GREAT RANGE OF FURNITURE INCLUDING:

ATVV53

SCAN THE QR CODE TO LEARN MORE AND EXPLORE **OUR RANGE** 

**ATFLOO** 

ATVV00

ASHV00 ASHV03

ATHV03

ATHV00