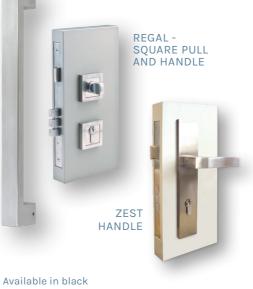

ACCESSORISE YOUR DOORS WITH A GREAT RANGE OF FURNITURE INCLUDING:

ATVV53

SCAN THE QR CODE TO LEARN MORE AND EXPLORE **OUR RANGE** 

**ATFLOO** 

ATVV00

ASHV00 ASHV03

ATHV03

ATHV00