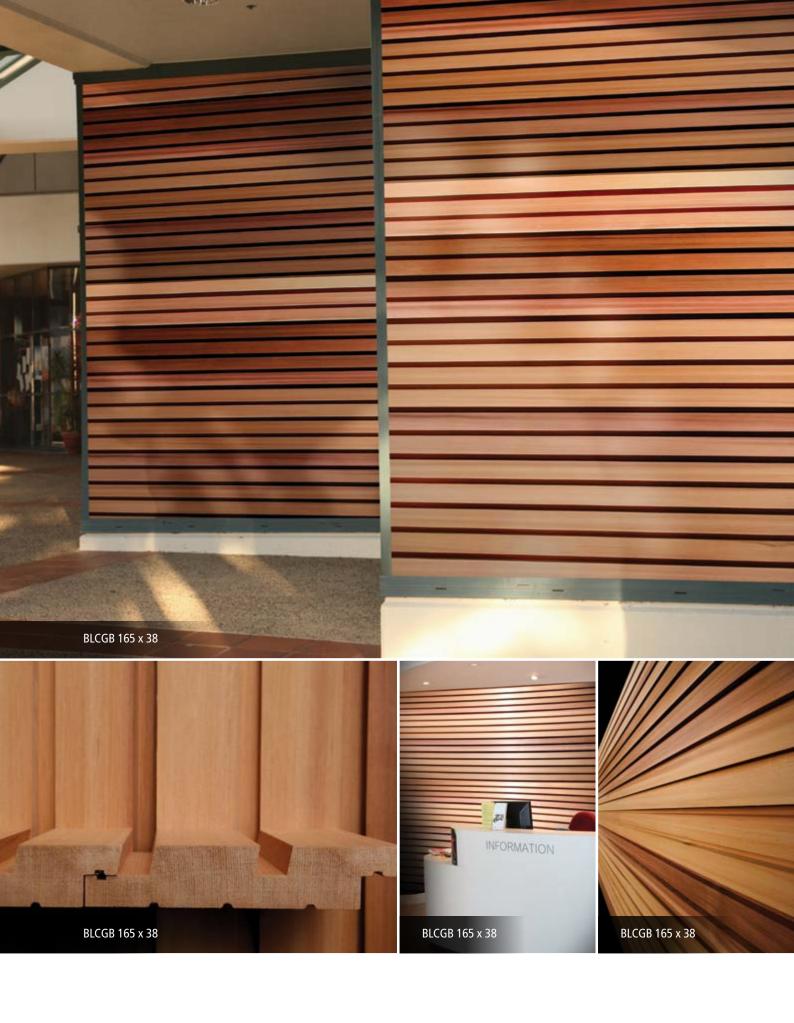

#### Make a bold statement

Strong, daring lines produce a spectacular impact. Our innovative designers have created the unique Bevel Lap with Centre Groove. This impressive profile, in Western Red Cedar, has slight bevels around deep, wide channels. The effect is eye-catching and distinctly stylish. Use horizontally for optimum shadows.

### Bevel Lap with Centre Groove is ideal for

• External walls

• Ceilings that require acoustic values

Alfresco ceilings

• Feature panels in walls cladded with Bevel Lap