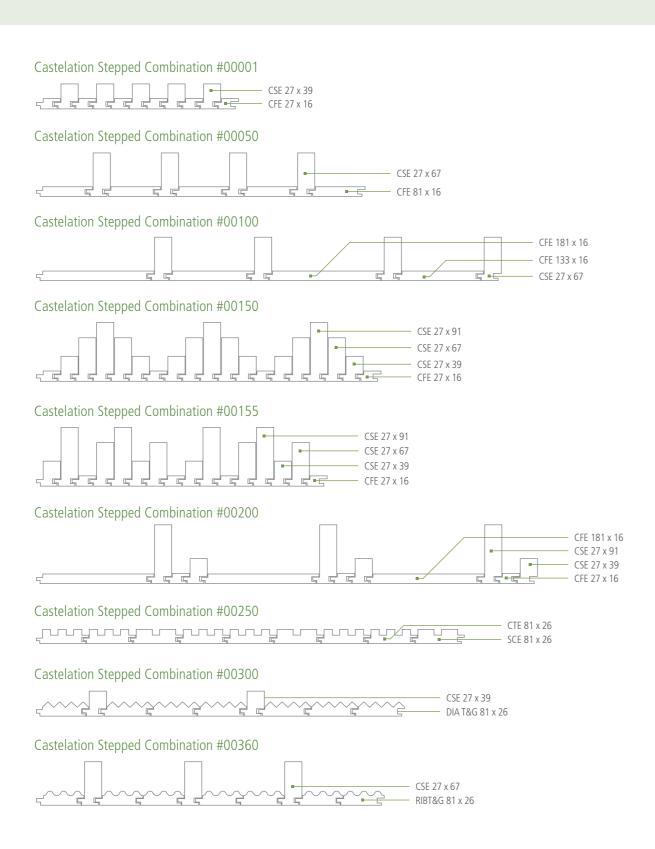

#### Get creative with our Combinations

Castelation Stepped Expression, in Western Red Cedar, comes in eight different sized profiles which are all interchangeable. The combinations and effects are simply unlimited. Castelation Series, along with Rib Clad and Diamond Clad, can also be interchanged to expand your creative capabilities even further. Reserved and understated, through to outrageous and stylised – everything is possible with our Combinations.