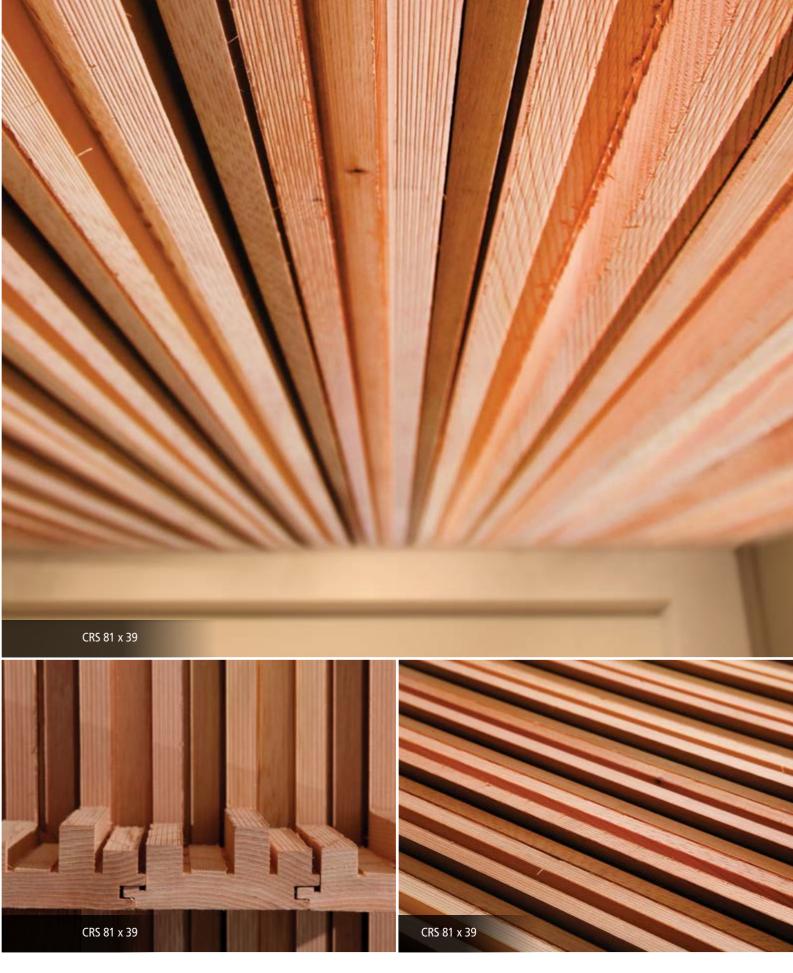

# Spectacular rugged steps

Unique, eye-catching and ready to transform. Our innovative design studio has created Castelation Rough Stack, in Western Red Cedar. This profile combines deep, chunky steps with fine fluted highlights. The result is bold and brilliantly different. Use Castelation Rough Stack vertically, or horizontally, if out of the weather.

#### Castelation Rough Stack features and benefits

- Tongue and groove profile can be secret nailed
- Interchangeable with 'Castelation Combinations' profiles
- Excellent sound trapping and acoustic values
- Can be oiled to reveal the natural beauty of Western Red Cedar
- Has rustic, irregular effect

### Castelation Rough Stack is ideal for

- Features walls • Office and receptions • Ceilings
  - Media rooms
- Interiors and exteriors of contemporary buildings Rustic designs

|                                                                                                           | Castelation Rough S | tack       |                   |                      |                                           |
|-----------------------------------------------------------------------------------------------------------|---------------------|------------|-------------------|----------------------|-------------------------------------------|
|                                                                                                           | Profile Code        | Cover (mm) | Thickness<br>(mm) | Max<br>Spans<br>(mm) | Order Option                              |
|                                                                                                           | CRS 81 x 39         | 81         | 39                | 600                  |                                           |
|                                                                                                           | Legend              |            |                   |                      |                                           |
| <ul> <li>PEFC Certified</li> <li>FSC<sup>®</sup> Certified</li> <li>Fingerjoint WRC (external)</li> </ul> |                     |            |                   |                      | e-oiled (penetratin<br>e-primed (external |