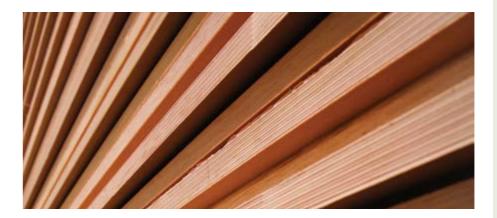

# Spectacular rugged steps

Unique, eye-catching and ready to transform. Our innovative design studio has created Castelation Rough Stack, in Western Red Cedar. This profile combines deep, chunky steps with fine fluted highlights. The result is bold and brilliantly different. Use Castelation Rough Stack vertically, or horizontally, if out of the weather.

#### Castelation Rough Stack features and benefits

- Tongue and groove profile can be secret nailed
- Interchangeable with 'Castelation Combinations' profiles
- Excellent sound trapping and acoustic values
- Can be oiled to reveal the natural beauty of Western Red Cedar
- Has rustic, irregular effect