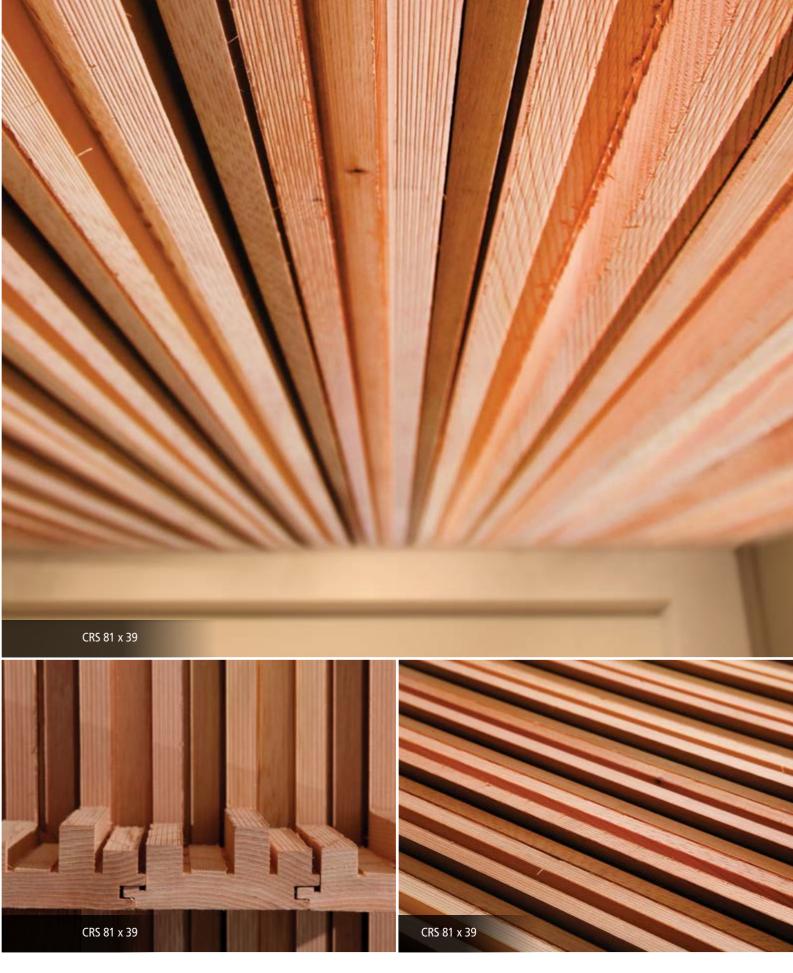

# Castelation Rough Stack

# Spectacular rugged steps

Unique, eye-catching and ready to transform. Our innovative design studio has created Castelation Rough Stack, in Western Red Cedar. This profile combines deep, chunky steps with fine fluted highlights. The result is bold and brilliantly different. Use Castelation Rough Stack vertically, or horizontally, if out of the weather.

#### Castelation Rough Stack features and benefits

- Tongue and groove profile can be secret nailed
- Interchangeable with 'Castelation Combinations' profiles
- Excellent sound trapping and acoustic values
- Can be oiled to reveal the natural beauty of Western Red Cedar
- Has rustic, irregular effect

### Castelation Rough Stack is ideal for

- Features walls • Office and receptions • Ceilings
  - Media rooms
- Interiors and exteriors of contemporary buildings Rustic designs

|                                                                                                           | Castelation Rough S | tack       |                   |                      |                                           |
|-----------------------------------------------------------------------------------------------------------|---------------------|------------|-------------------|----------------------|-------------------------------------------|
|                                                                                                           | Profile Code        | Cover (mm) | Thickness<br>(mm) | Max<br>Spans<br>(mm) | Order Option                              |
|                                                                                                           | CRS 81 x 39         | 81         | 39                | 600                  |                                           |
|                                                                                                           | Legend              |            |                   |                      |                                           |
| <ul> <li>PEFC Certified</li> <li>FSC<sup>®</sup> Certified</li> <li>Fingerjoint WRC (external)</li> </ul> |                     |            |                   |                      | e-oiled (penetratin<br>e-primed (external |