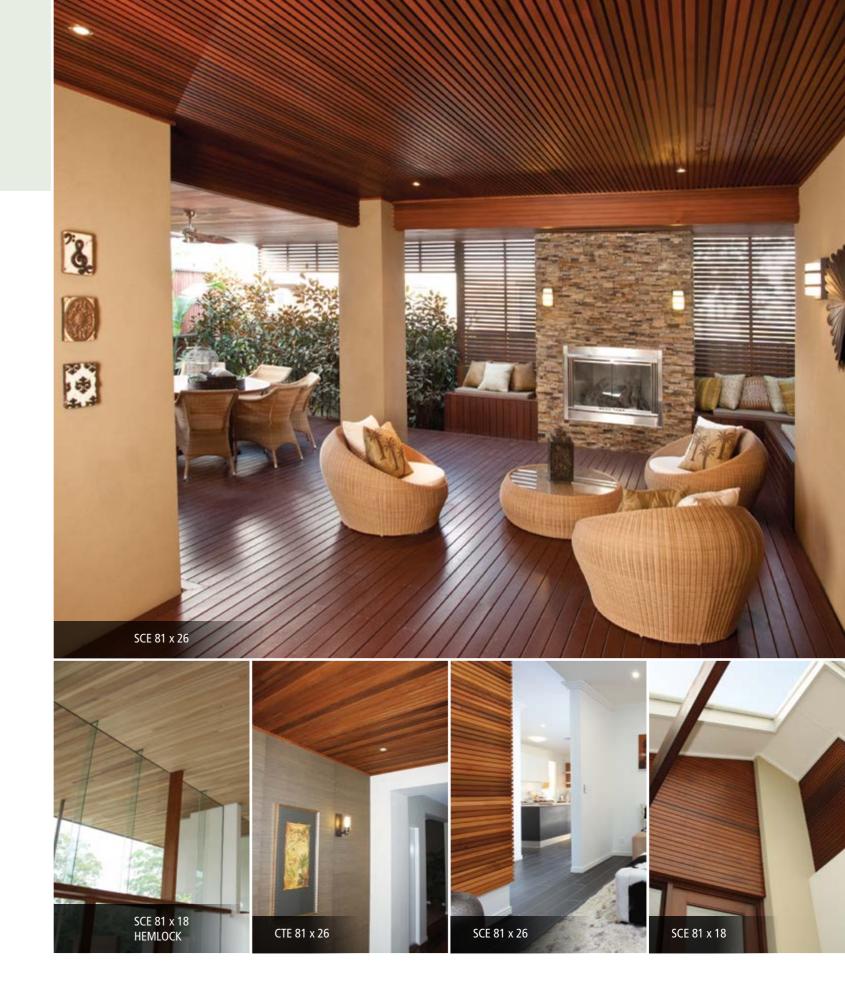

# Setting the trends

A seamless finish that's truly contemporary. Castelation & Screenclad are partner products that bring a fresh and multi-dimensional appeal to commercial or residential buildings. This unique profile, in Western Red Cedar, gives crisp, clean channels and shadow lines. Create the modern batten look with continuous uniformity.

# Castelation & Screenclad is ideal for

- Alfresco and portico ceilings
- Entrances

Media rooms

• Gable ends and facades

Bulkheads

- Shopping centre features
- Auditorium acoustic linings
- Commercial designs