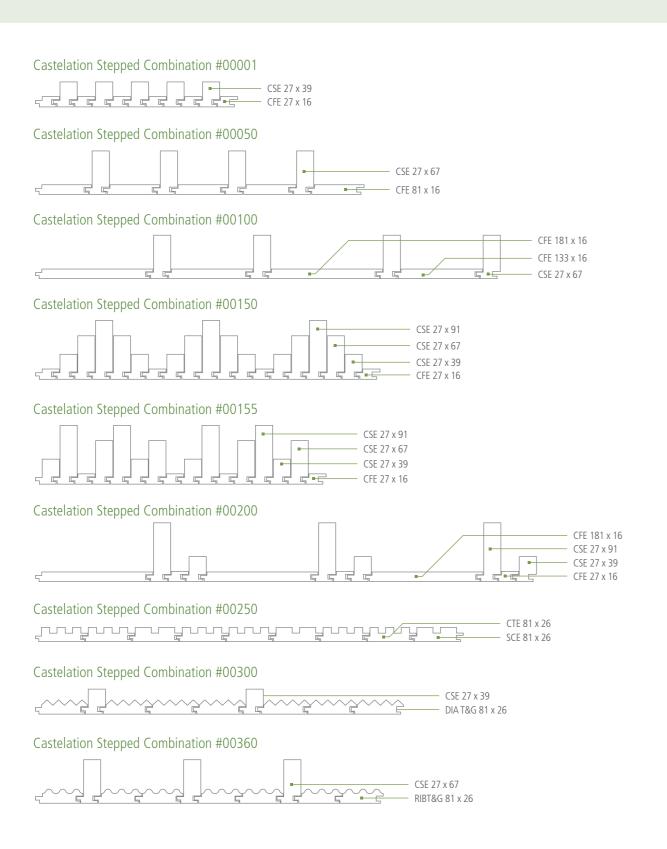

### Get creative with Combinations

Castelation Stepped Expression, in Western Red Cedar, comes in eight different sized profiles which are all interchangeable. The combinations and effects are simply unlimited. Castelation Series, along with Rib Clad and Diamond Clad, can also be interchanged to expand your creative capabilities even further. Reserved and understated, through to outrageous and stylised – everything is possible with Combinations.