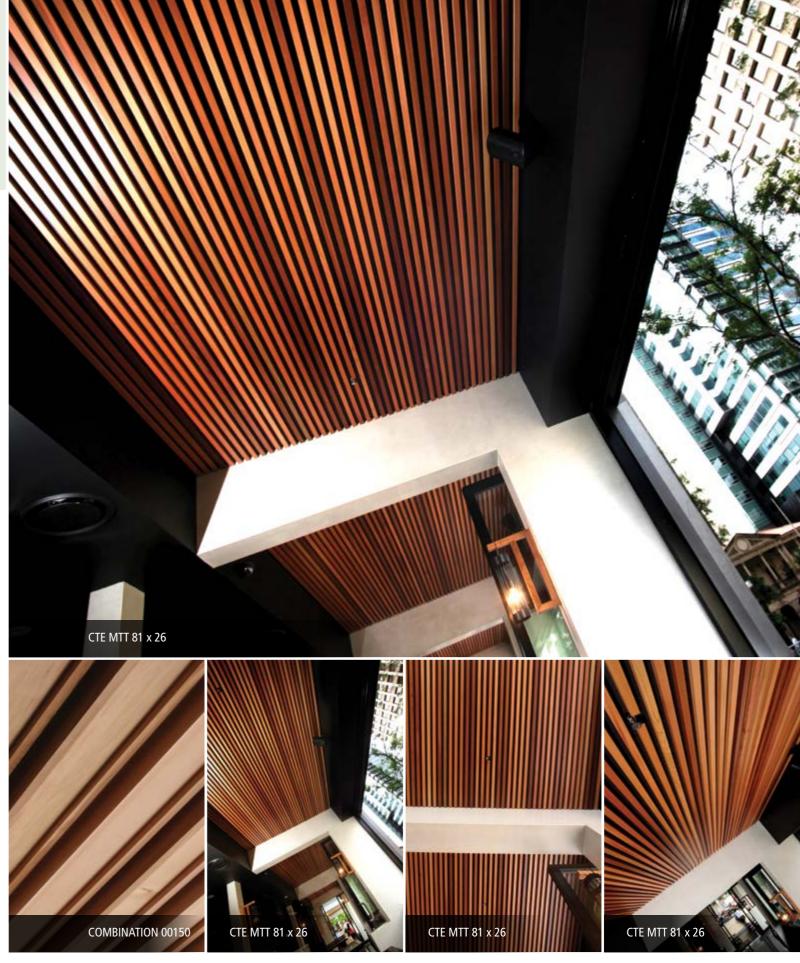

### Get creative with our Combinations

Castelation Stepped Expression, in Western Red Cedar, comes in eight different sized profiles which are all interchangeable. The combinations and effects are simply unlimited. The Castelation Series, along with Rib Clad and Diamond Clad, can also be interchanged to expand your creative capabilities even further. Reserved and understated, through to outrageous and stylised – everything is possible with our Combinations.