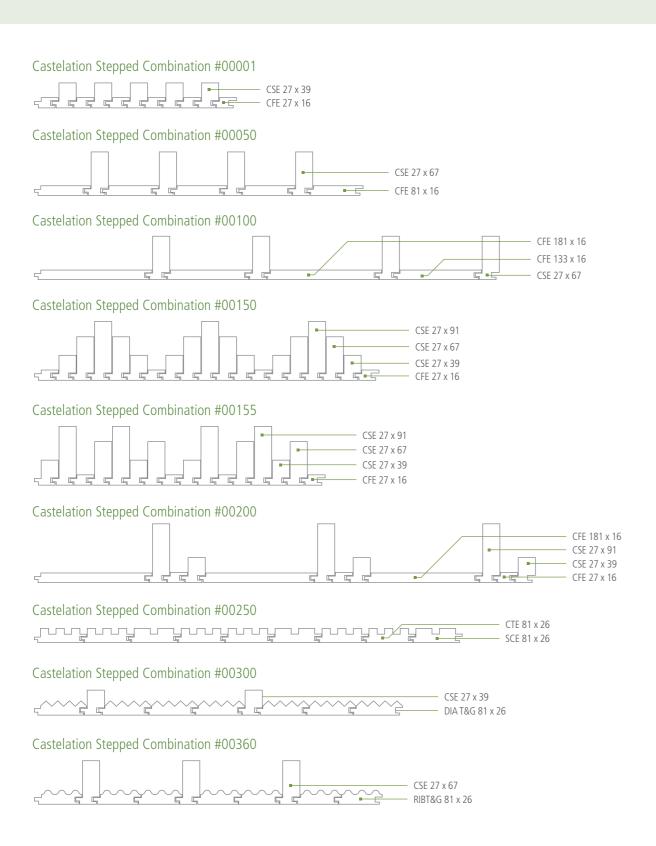

### Get creative with our Combinations

Castelation Stepped Expression, in Western Red Cedar, comes in eight different sized profiles which are all interchangeable. The combinations and effects are simply unlimited. The Castelation Series, along with Rib Clad and Diamond Clad, can also be interchanged to expand your creative capabilities even further. Reserved and understated, through to outrageous and stylised – everything is possible with our Combinations.