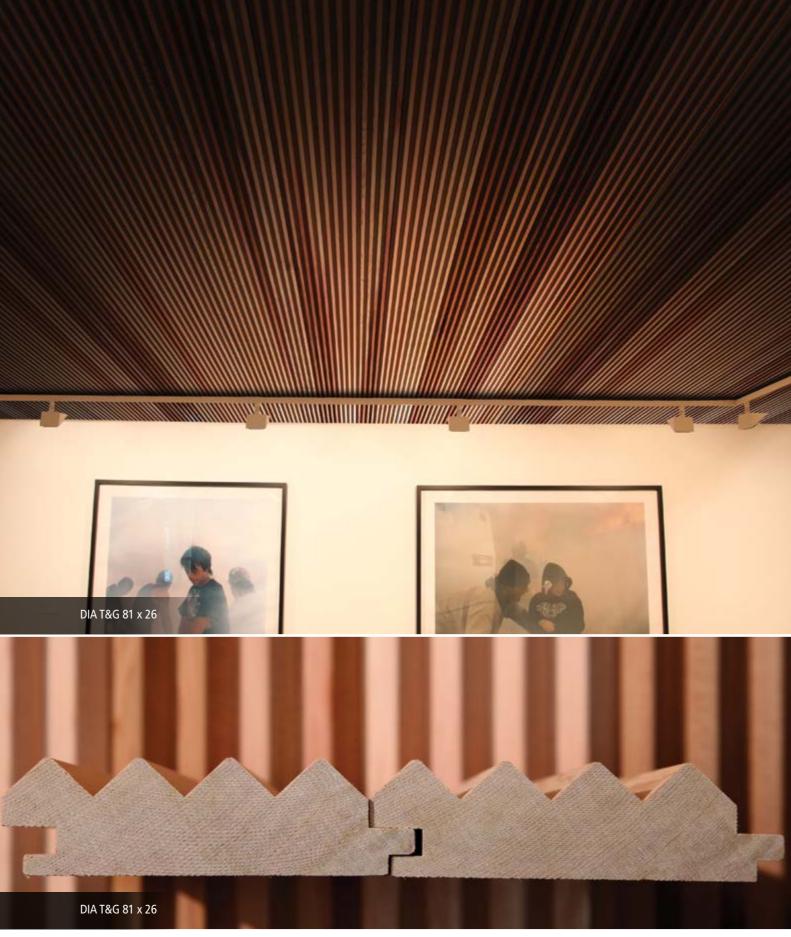

# Something very different

Say it with style, say it with diamonds. Diamond Cladding, in Western Red Cedar, is available in two different overlap profiles and one tongue and groove profile. The diamond-shaped vee creates a fluted effect in the timber that is strikingly different. Use Diamond Cladding horizontally or vertically in a variety of applications. This is an opportunity to advance on current design trends.

### Diamond Cladding features and benefits

- Tongue and groove profile is interchangeable with our 'Castelation Combination' profiles
- Overlap profile available in two thicknesses which have machined drip grooves for superior weather protection
- Can be painted or stained
- Excellent insulation qualities
- Can be teamed with bricks or render for a contemporary look
- Casts amazing shadow effects