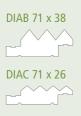

### Diamond Cladding

| Profile Code   | Cover<br>(mm) | Thickness<br>(mm) | Max Spans<br>(mm) | Order Options |   |   |
|----------------|---------------|-------------------|-------------------|---------------|---|---|
| DIAB 71 x 38   | 71            | 38                | 600               |               | * | ( |
| DIAC 71 x 26   | 71            | 26                | 600               |               | * | ( |
| DIAT&G 81 x 26 | 81            | 26                | 600               |               | × | C |