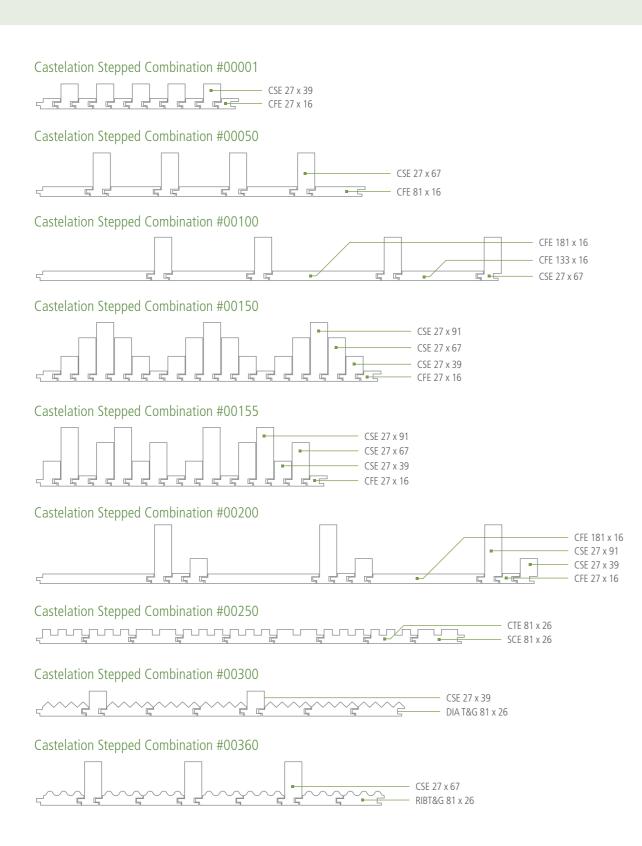

## Get creative with our Combinations

Castelation Stepped Expression, in Western Red Cedar, comes in eight different sized profiles which are all interchangeable. The combinations and effects are simply unlimited. The Castelation Series, along with Rib Clad and Diamond Clad, can also be interchanged to expand your creative capabilities even further. Reserved and understated, through to outrageous and stylised – everything is possible with our Combinations.