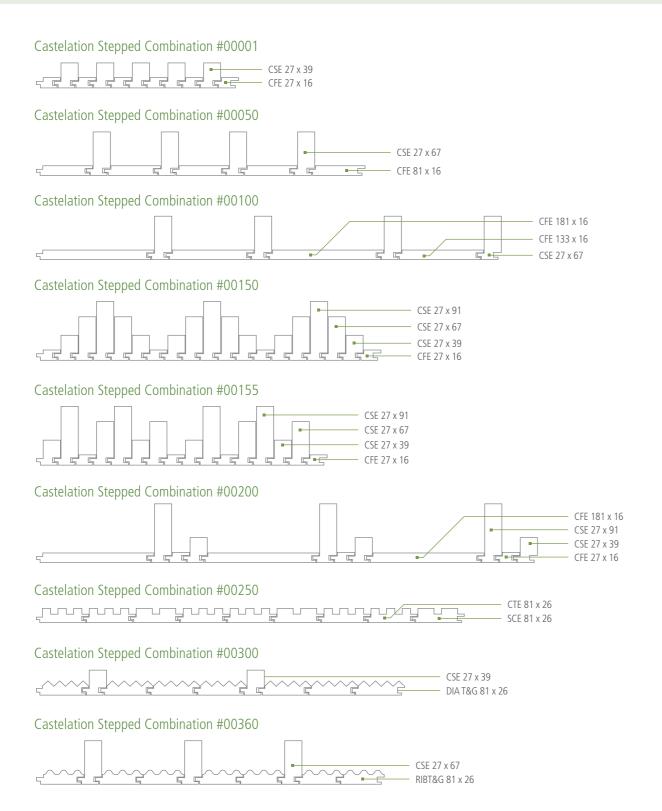

# See next page for ideas and inspiration, using our Combinations.

### Get creative with our Combinations

Castelation Stepped Expression, in Western Red Cedar, comes in eight different sized profiles which are all interchangeable. The combinations and effects are simply unlimited. The Castelation Series, along with Rib Clad and Diamond Clad, can also be interchanged to expand your creative capabilities even further. Reserved and understated, through to outrageous and stylised — everything is possible with our Combinations.