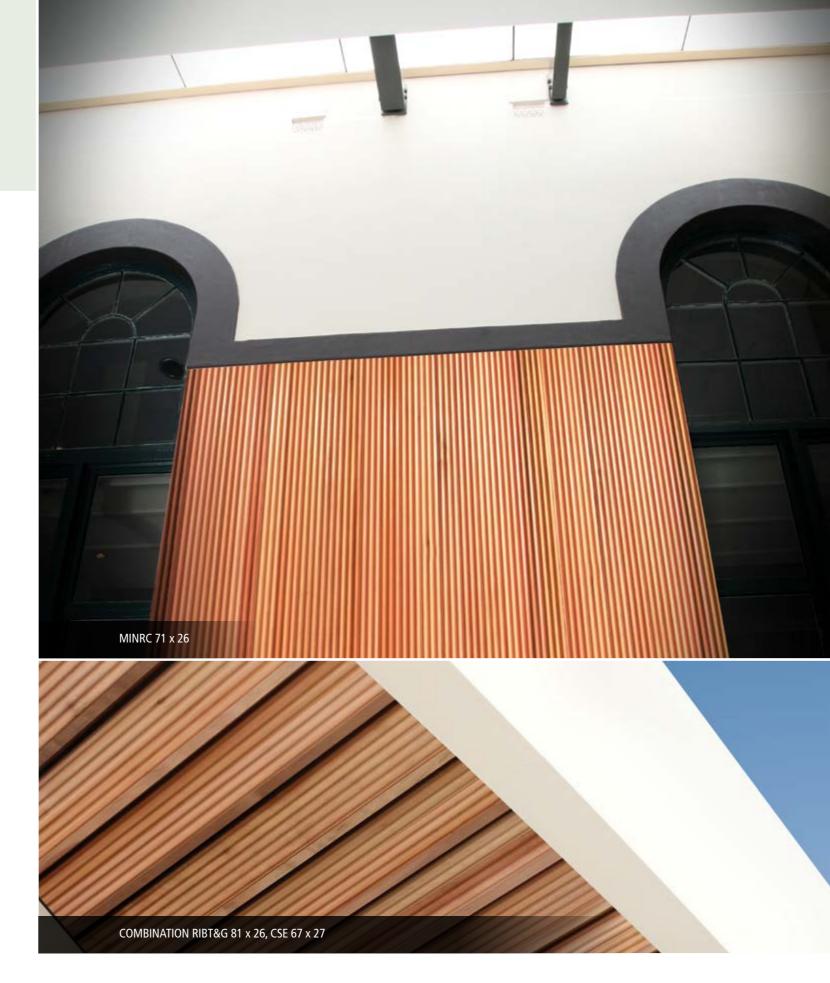

# See next page for ideas and inspiration, using our Combinations.

### Get creative with our Combinations

Castelation Stepped Expression, in Western Red Cedar, comes in eight different sized profiles which are all interchangeable. The combinations and effects are simply unlimited. The Castelation Series, along with Rib Clad and Diamond Clad, can also be interchanged to expand your creative capabilities even further. Reserved and understated, through to outrageous and stylised — everything is possible with our Combinations.